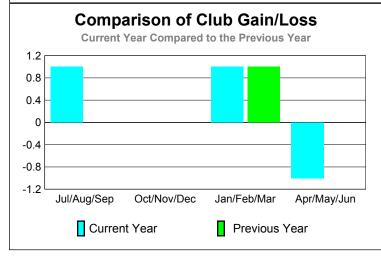

## **CLUBS Club** Results Clubs 2008-2009 2009-2010 New Actual Actual Gain/ Gain/ Club New **Dropped** Loss of Loss of Month Goal Clubs Clubs Clubs Clubs Jul/Aug/Sep 0 0 0 1 Oct/Nov/Dec 1 0 0 0 0 Jan/Feb/Mar 0 1 Apr/May/Jun 0 0 n -1