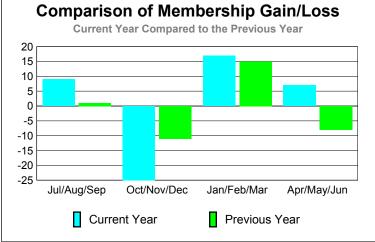

## YTD Status Quo Clubs 2009-2010

|             | Membership Results         |                              |                                  |                                 | Membership                      |
|-------------|----------------------------|------------------------------|----------------------------------|---------------------------------|---------------------------------|
|             | 2009-2010                  |                              |                                  |                                 | 2008-2009                       |
| Month       | Net<br>Memb<br><u>Goal</u> | Actual<br>New<br><u>Memb</u> | Actual<br>Dropped<br><u>Memb</u> | Gain/<br>Loss of<br><u>Memb</u> | Gain/<br>Loss of<br><u>Memb</u> |
| Jul/Aug/Sep | 0                          | 61                           | -52                              | 9                               | 1                               |
| Oct/Nov/Dec | 10                         | 49                           | -74                              | -25                             | -11                             |
| Jan/Feb/Mar | 15                         | 63                           | -46                              | 17                              | 15                              |
| Apr/May/Jun | 15                         | 60                           | -53                              | 7                               | -8                              |
| Totals      | 40                         | 233                          | -225                             | 8                               | -3                              |